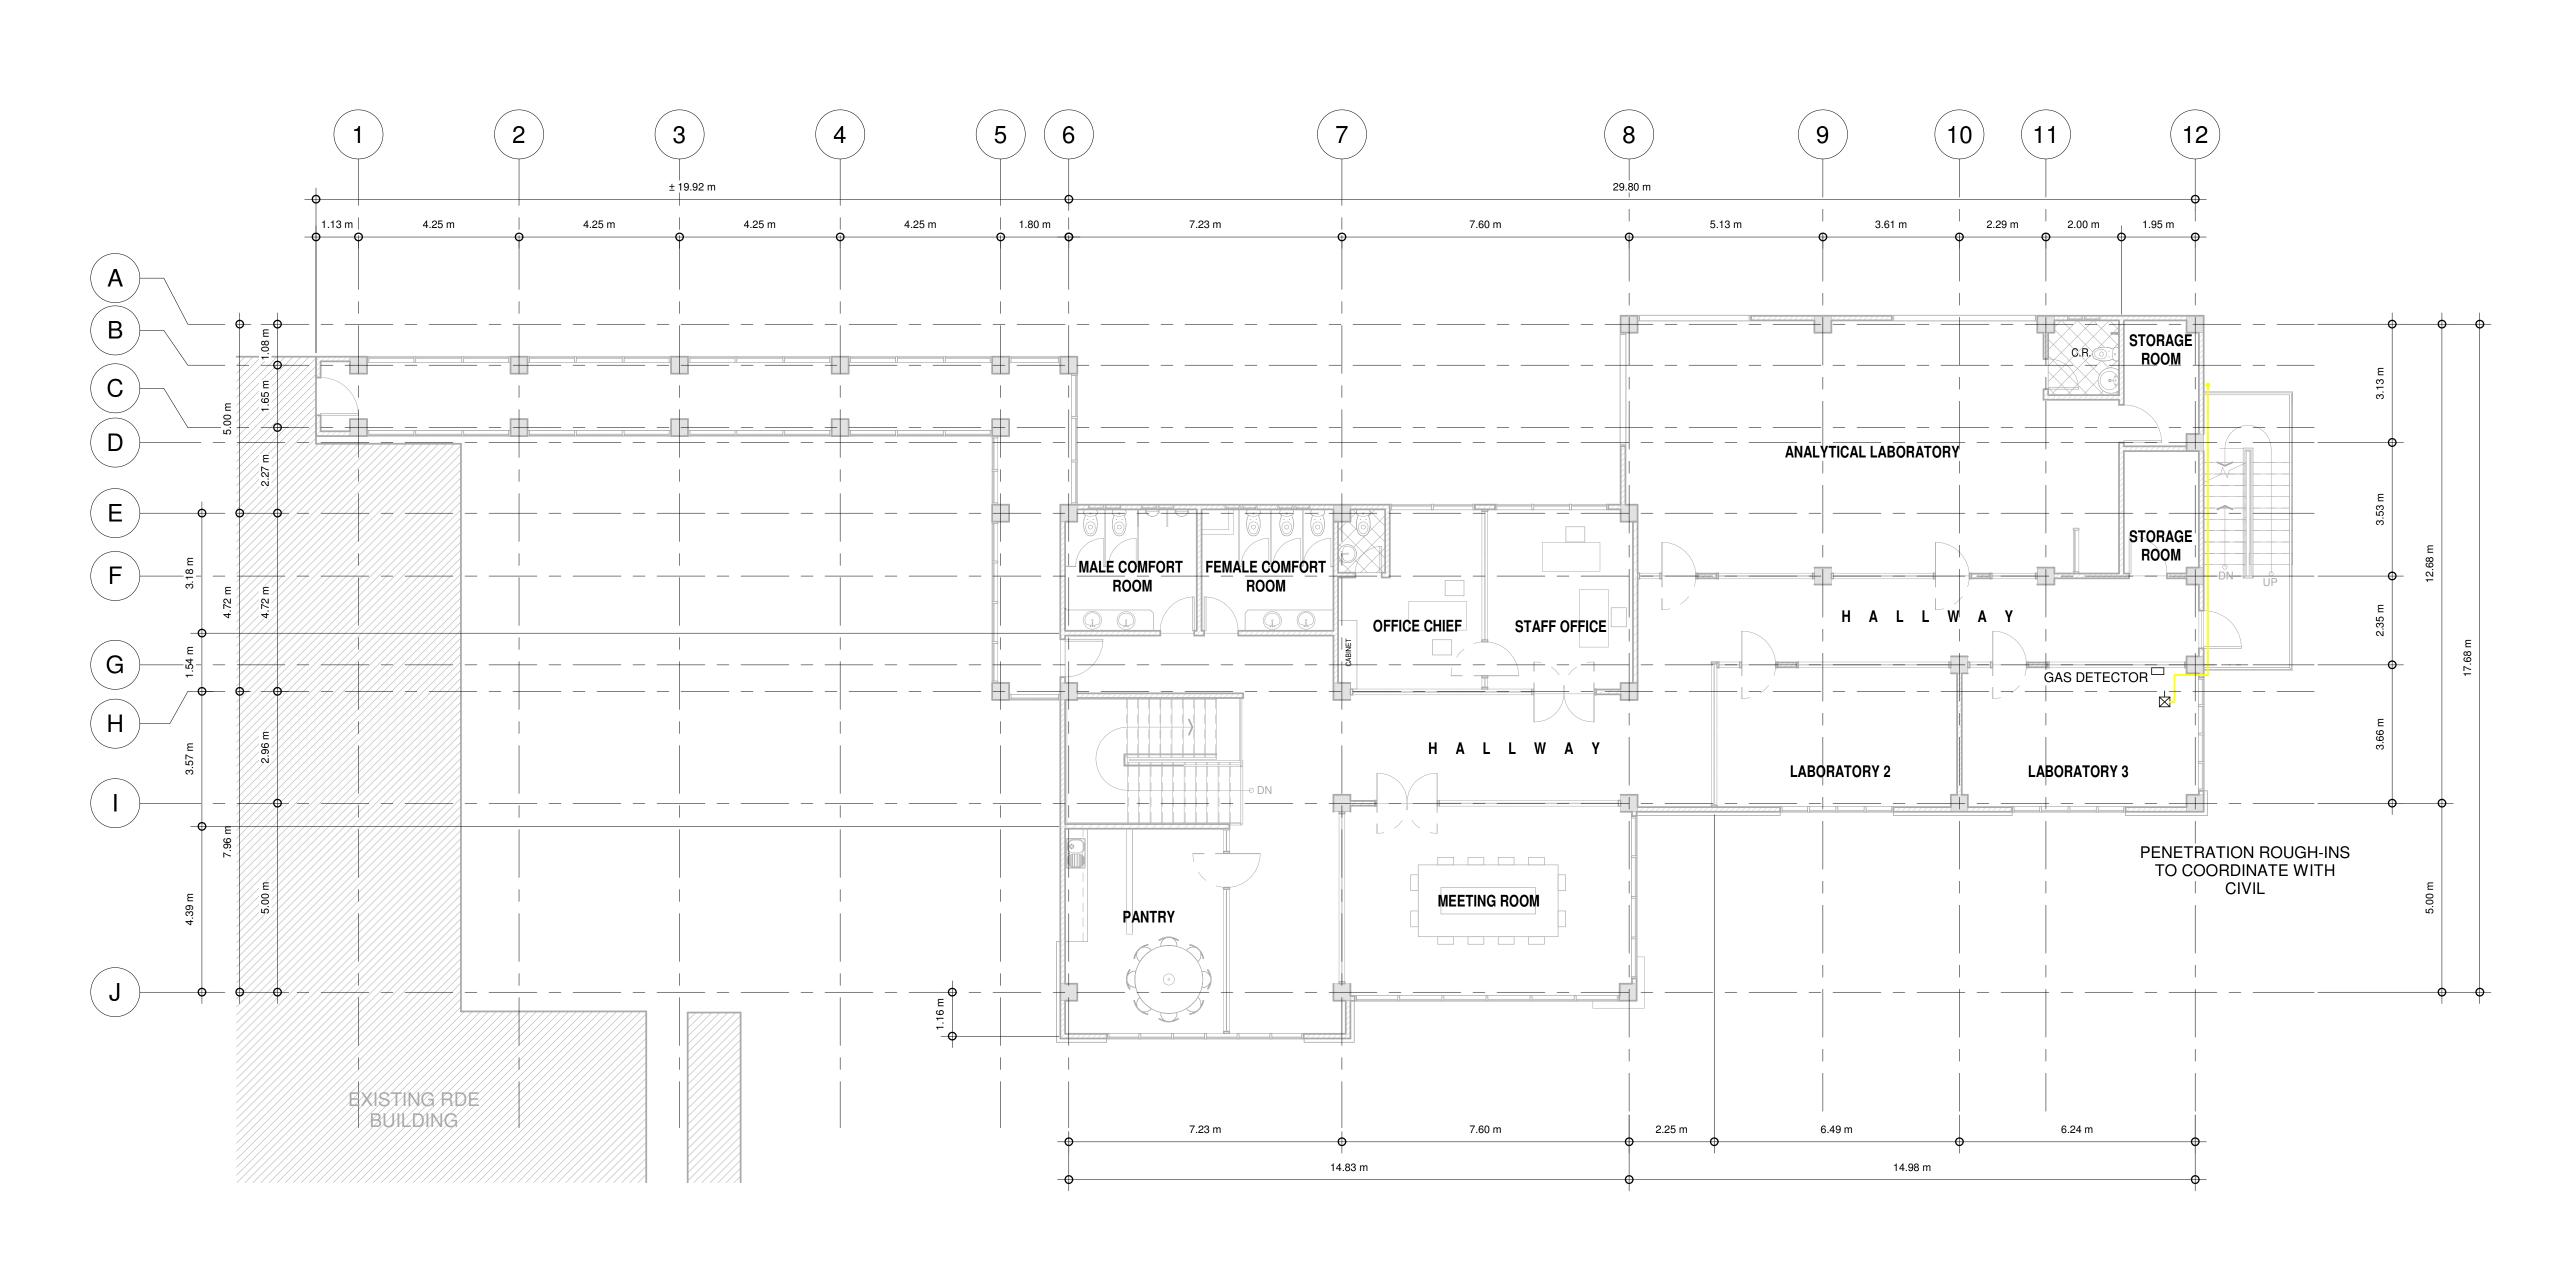

## SECOND FLOOR GAS LINE LAYOUT PLAN

1:100 meters

| COSSO        | FROM THE OFFICE:                                                                                                                                                 | DRAWN BY:                                      | SIGNED & SEALED BY:                       | PROJECT TITLE:                                                                         | CONFORME:                                                  | APPROVED BY:                            | SHEET CONTENTS:                                                                                                                                                                                                                                                                                                                                                                                                                                                                                                                       | SHEET NO:     |
|--------------|------------------------------------------------------------------------------------------------------------------------------------------------------------------|------------------------------------------------|-------------------------------------------|----------------------------------------------------------------------------------------|------------------------------------------------------------|-----------------------------------------|---------------------------------------------------------------------------------------------------------------------------------------------------------------------------------------------------------------------------------------------------------------------------------------------------------------------------------------------------------------------------------------------------------------------------------------------------------------------------------------------------------------------------------------|---------------|
| ON 1978* HIS | PHYSICAL PLANNING AND DEVELOPENT OFFICE  2/F 202 ADMINISTRATION BLDG. MARIANO MARCOS STATE UNIVERSITY CITY OF BATAC, 2906 ILOCOS NORTE TELEFAX: +63 (77)792-3191 | BJAY A. DAYANG DRAFTSMAN I  PREPARED BY:       | PROFESSIONAL MECHANICAL ENGINEER PRC NO.: | CONSTRUCTION OF RDE BUILDING PHASE III  LOCATION: MMSU CRL-CITY OF BATAC, ILOCOS NORTE | BJORN S. SANTOS DIRECTOR, RESEARCH  RECOMMENDING APPROVAL: | SHIRLEY C. AGRUPIS UNIVERSITY PRESIDENT | Drawings and specifications and other contract documents duly signed, stamped or sealed, as instruments of service, are the intellectual property and documents of the architect, whether the object for which they are made is executed or not. It shall be unlawful for any person to duplicate or to make copies of said documents for use in the repetition of and for other project or building, whether executed party or in whole, without the written consent of architect or author of said document.  Art. IV-Sec. 33RA9266 | M-17<br>17 18 |
|              |                                                                                                                                                                  | DENNIS CLYDE G. ACANTILADO MECHANICAL ENGINEER | PTR.: PLACE ISSUED: DATE: TIN:            |                                                                                        | ROMEO R. DULDULAO DIRECTOR, PPDO                           |                                         |                                                                                                                                                                                                                                                                                                                                                                                                                                                                                                                                       |               |